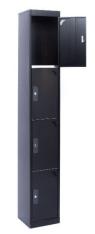

## **Brief Description**

TUFF Black Lockers are the perfect combination of style and storage, perfect for any environment. Their sleek apperance and matte black finish adds an executive feel to your area, enhancing the look of your workplace as well as offering top notch security.

## **Specifications**

- Matte black finish
- Choose from 1 to 6 doors in each unit
- UK manufactured
- Lock upgrades available
- Fitted with a mastered cam lock as standard with 2,000 differs
- Shelves prevent unauthorised access to compartments above and below

Galvanised Top Shelf

One door locker

4 door locker