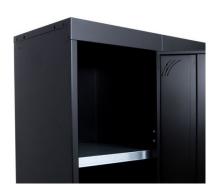

## **Specifications**

- Matte black finish
- Choose from 1 to 6 doors in each unit
- UK manufactured
- Lock upgrades available
- Fitted with a mastered cam lock as standard with 2,000 differs
- Shelves prevent unauthorised access to compartments above and below

Galvanised Top Shelf

One door locker

4 door locker