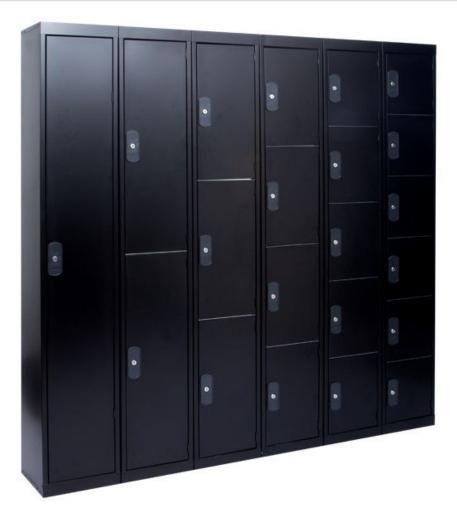

## **Brief Description**

TUFF Black Lockers are the perfect combination of style and storage, perfect for any environment. Their sleek apperance and matte black finish adds an executive feel to your area, enhancing the look of your workplace as well as offering top notch security.

## **Specifications**

- Matte black finish
- Choose from 1 to 6 doors in each unit
- UK manufactured
- Lock upgrades available
- Fitted with a mastered cam lock as standard with 2,000 differs
- Shelves prevent unauthorised access to compartments above and below

## CONFIGURATIONS

| Available number of doors | Available Widths  | Available Depths  |
|---------------------------|-------------------|-------------------|
| 1/2/3/4/5/6               | 300 / 380 / 450mm | 300 / 380 / 450mm |